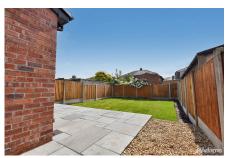

## Mayfield Road WA4

£339,000 🕮 3 🖺 1 🚍 2

A fully renovated, fully modernised, traditional 3 bed semi-detached home in a well sought after quiet residential road in Grappenhall.

Features include; UPVC double glazing, gas fired central heating, entrance hall, lounge, open plan dining room / sitting area / kitchen with integrated appliances, W/C, first floor landing, three bedrooms and modern bathroom. Outside there is good sized private rear garden which captures the sun throughout the day, patio area and large driveway to the front of the property.

## **Key Features**

- · Fully Renovated
- · Sought After Location
- Open Plan Kitchen / Diner / Sitting Area With Integrated Appliances
- Fully Modernised To A High Specification
- · Patio Area

- · Traditional 3 Bed
- · Downstairs W/C
- · Bi-Folds
- · Private Westerly Facing Rear Garden
- Driveway Parking