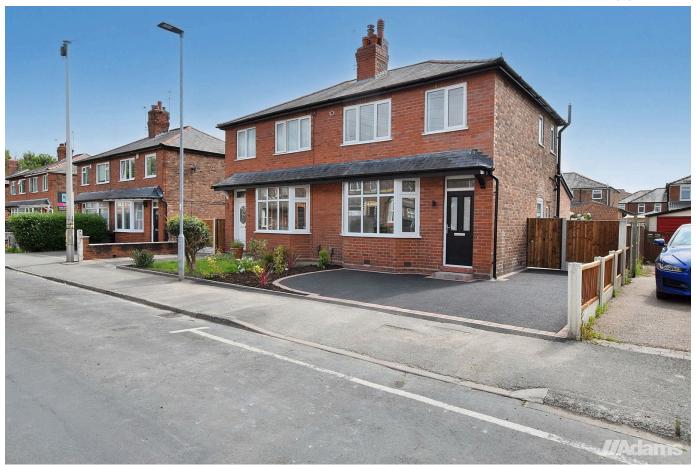

## Mayfield Road WA4

£339,000 🕮 3 🖺 1 🚍 2

A fully renovated, fully modernised, traditional 3 bed semi-detached home in a well sought after quiet residential road in Grappenhall.

Features include; UPVC double glazing, gas fired central heating, entrance hall, lounge, open plan dining room / sitting area / kitchen with integrated appliances, W/C, first floor landing, three bedrooms and modern bathroom. Outside there is good sized private rear garden which captures the sun throughout the day, patio area and large driveway to the front of the property.

Early Viewing Essential. No Chain Delay With This Sale.

## **Key Features**

- · Fully Renovated
- · Sought After Location
- Open Plan Kitchen / Diner / Sitting Area With Integrated Appliances
- Fully Modernised To A High Specification
- · Patio Area

- · Traditional 3 Bed
- · Downstairs W/C
- · Bi-Folds
- · Private Westerly Facing Rear Garden
- Driveway Parking