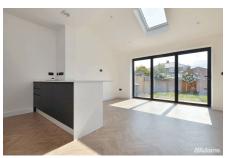

## Mayfield Road WA4

£339,000 🕮 3 🖺 1 🚍 2

A fully renovated, fully modernised, traditional 3 bed semi-detached home in a well sought after quiet residential road in Grappenhall.

Features include; UPVC double glazing, gas fired central heating, entrance hall, lounge, open plan dining room / sitting area / kitchen with integrated appliances, W/C, first floor landing, three bedrooms and modern bathroom. Outside there is good sized private rear garden which captures the sun throughout the day, patio area and large driveway to the front of the property.

## **Key Features**

- · Fully Renovated
- · Sought After Location
- Open Plan Kitchen / Diner / Sitting Area With Integrated Appliances
- Fully Modernised To A High Specification
- · Patio Area

- · Traditional 3 Bed
- · Downstairs W/C
- · Bi-Folds
- · Private Westerly Facing Rear Garden
- Driveway Parking