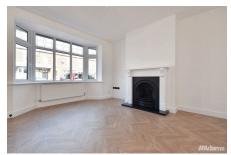

## Mayfield Road WA4

£339,000 🕮 3 🖺 1 🚍 2

A fully renovated, fully modernised, traditional 3 bed semi-detached home in a well sought after quiet residential road in Grappenhall.

Features include; UPVC double glazing, gas fired central heating, entrance hall, lounge, open plan dining room / sitting area / kitchen with integrated appliances, W/C, first floor landing, three bedrooms and modern bathroom. Outside there is good sized private rear garden which captures the sun throughout the day, patio area and large driveway to the front of the property.

## **Key Features**

- · Fully Renovated
- · Sought After Location
- Open Plan Kitchen / Diner / Sitting Area With Integrated Appliances
- Fully Modernised To A High Specification
- · Patio Area

- · Traditional 3 Bed
- · Downstairs W/C
- · Bi-Folds
- · Private Westerly Facing Rear Garden
- Driveway Parking