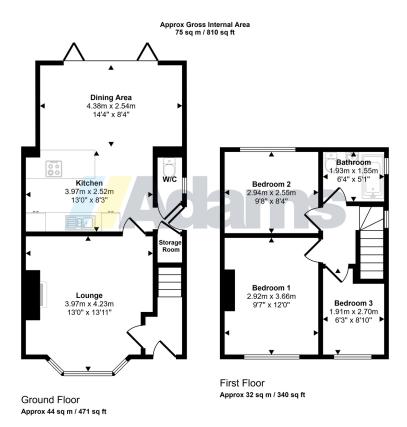

## Mayfield Road WA4

£339,000 🕮 3 🖺 1 🚍 2

A fully renovated, fully modernised, traditional 3 bed semi-detached home in a well sought after quiet residential road in Grappenhall.

Features include; UPVC double glazing, gas fired central heating, entrance hall, lounge, open plan dining room / sitting area / kitchen with integrated appliances, W/C, first floor landing, three bedrooms and modern bathroom. Outside there is good sized private rear garden which captures the sun throughout the day, patio area and large driveway to the front of the property.

## **Key Features**

- · Fully Renovated
- · Sought After Location
- Open Plan Kitchen / Diner / Sitting Area With Integrated Appliances
- Fully Modernised To A High Specification
- · Patio Area

- · Traditional 3 Bed
- · Downstairs W/C
- · Bi-Folds
- · Private Westerly Facing Rear Garden
- Driveway Parking

This floorplan is only for illustrative purposes and is not to scale. Measurements of rooms, doors, windows, and any items are approximate and no responsibility is taken for any error, omission or mis-statement. Loons of times such as bathroom suites are representations only and may not look like the real items. Made with Made Snappy 360.