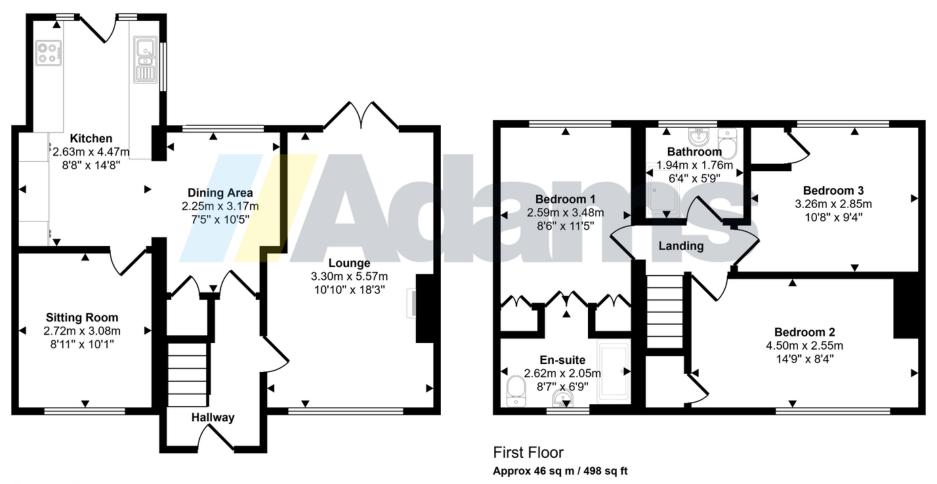

# Bridge Lane WA4

Adams Real Estate are delighted to offer to market this well-presented, extended semi-detached home, located in a favourable position on Bridge Lane, Appleton. Features include; entrance hall, sizeable lounge with log burner, modern kitchen, dining area and additional sitting room. To the first floor, bedroom one benefits from a well-appointed en-suite, there are two further bedrooms and a family bathroom. Outside there is a large driveway which offers parking for several vehicles, and a private, well-maintained rear garden with patio area.

# **Agent Notes**

Tenure: Freehold

Council Tax Band: C

Local Authority: Warrington Borough Council

Ground Floor Approx 53 sq m / 573 sq ft

This floorplan is only for illustrative purposes and is not to scale. Measurements of rooms, doors, windows, and any items are approximate and no responsibility is taken for any error, omission or mis-statement. Icons of items such as bathroom suites are representations only and may not look like the real items. Made with Made Snappy 360.