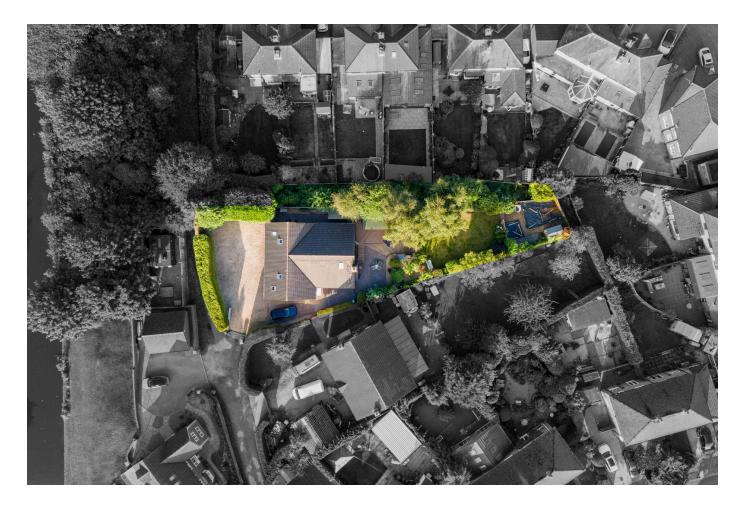

# Wharfside Court, Appleton, Warrington

A substantial modern bungalow located in private development of just three detached properties next to the Bridgewater Canal in Appleton.

This unique property stands in a particularly generous size plot and offers flexible and adaptable accommodation within easy walking distance of Stockton Heath village centre.