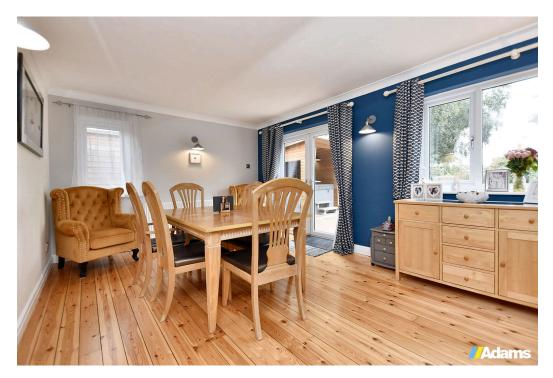

Features of the high quality accommodation include; a large reception hall, 30ft open plan lounge / dining room, kitchen with integrated appliances, separate utility, four good size bedrooms, ensuite and four piece bathroom at ground floor level. A fixed spiral staircase in the hallway gives access to a huge first floor loft area which includes three very spacious rooms, one of which is currently used as a bedroom.