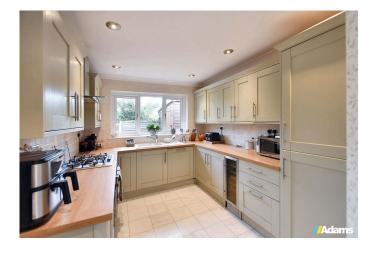

Features of the high quality accommodation include; a large reception hall, 30ft open plan lounge / dining room, kitchen with integrated appliances, separate utility, four good size bedrooms, ensuite and four piece bathroom at ground floor level. A fixed spiral staircase in the hallway gives access to a huge first floor loft area which includes three very spacious rooms, one of which is currently used as a bedroom.