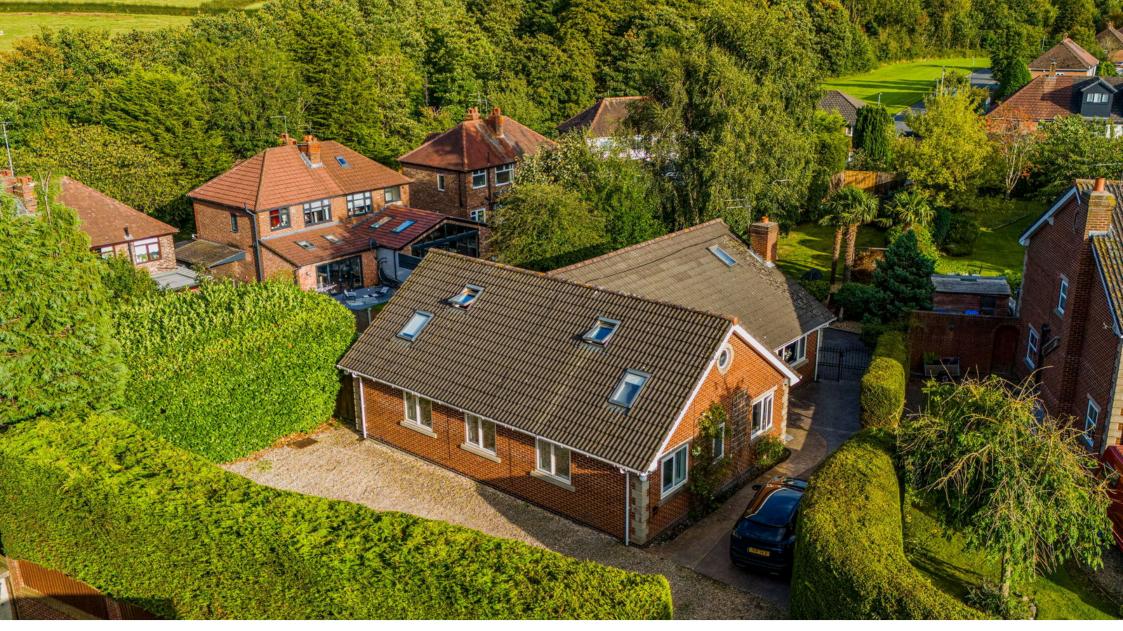

# Wharfside Court, Appleton, Warrington

A substantial modern bungalow located in private development of just three detached properties next to the Bridgewater Canal in Appleton.

This unique property stands in a particularly generous size plot and offers flexible and adaptable accommodation within easy walking distance of Stockton Heath village centre.

Features of the high quality accommodation include; a large reception hall, 30ft open plan lounge / dining room, kitchen with integrated appliances, separate utility, four good size bedrooms, ensuite and four piece bathroom at ground floor level. A fixed spiral staircase in the hallway gives access to a huge first floor loft area which includes three very spacious rooms, one of which is currently used as a bedroom.