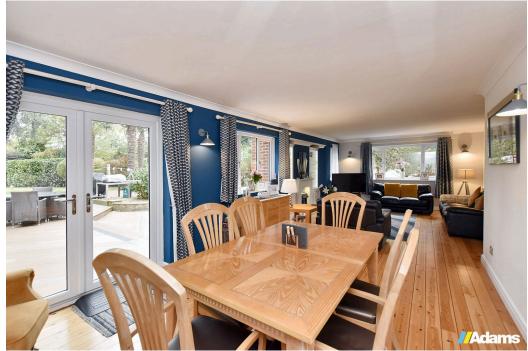

Features of the high quality accommodation include; a large reception hall, 30ft open plan lounge / dining room, kitchen with integrated appliances, separate utility, four good size bedrooms, ensuite and four piece bathroom at ground floor level. A fixed spiral staircase in the hallway gives access to a huge first floor loft area which includes three very spacious rooms, one of which is currently used as a bedroom.