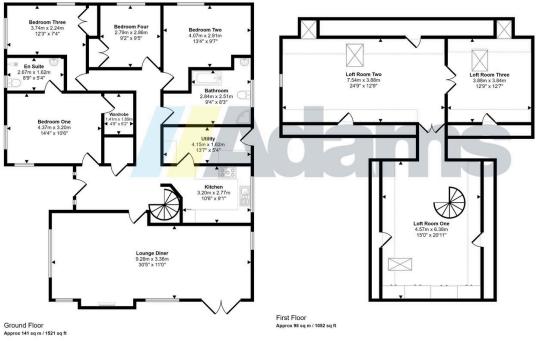

Features of the high quality accommodation include; a large reception hall, 30ft open plan lounge / dining room, kitchen with integrated appliances, separate utility, four good size bedrooms, ensuite and four piece bathroom at ground floor level. A fixed spiral staircase in the hallway gives access to a huge first floor loft area which includes three very spacious rooms, one of which is currently used as a bedroom.

### Agents Notes

**Tenure: Freehold** 

Council Tax Band: G

Local Authority: Warrington Borough Council

Approx Gross Internal Area 249 sq m / 2677 sq ft

Reception Room Approx 10 sq m / 104 sq ft

Denotes head height below 1.5m

This floorplan is only for illustrative purposes and is not to scale. Measurements of rooms, doors, windows, and any items are approximate and no responsibility is taken for any error, omission or mis-statement. Icons of items such as bathroom suites are representations only and may not took like the real items. Made with Made Snappy 360.