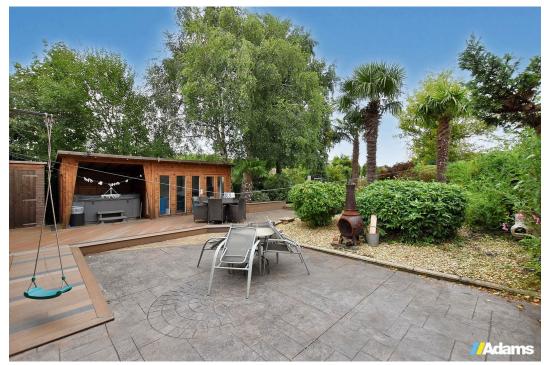

# Wharfside Court, Appleton, Warrington

A substantial modern bungalow located in private development of just three detached properties next to the Bridgewater Canal in Appleton.

This unique property stands in a particularly generous size plot and offers flexible and adaptable accommodation within easy walking distance of Stockton Heath village centre.

Features of the high quality accommodation include; a large reception hall, 30ft open plan lounge / dining room, kitchen with integrated appliances, separate utility, four good size bedrooms, ensuite and four piece bathroom at ground floor level. A fixed spiral staircase in the hallway gives access to a huge first floor loft area which includes three very spacious rooms, one of which is currently used as a bedroom.