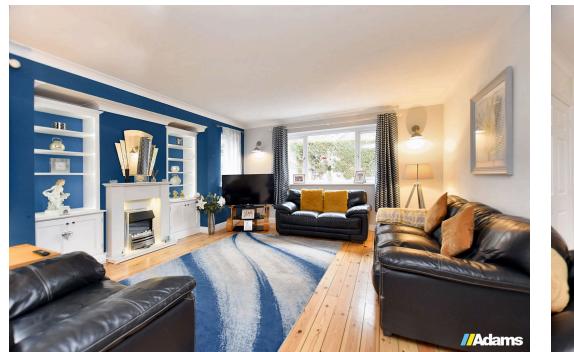

Features of the high quality accommodation include; a large reception hall, 30ft open plan lounge / dining room, kitchen with integrated appliances, separate utility, four good size bedrooms, ensuite and four piece bathroom at ground floor level. A fixed spiral staircase in the hallway gives access to a huge first floor loft area which includes three very spacious rooms, one of which is currently used as a bedroom.