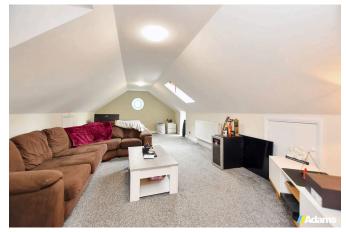

Features of the high quality accommodation include; a large reception hall, 30ft open plan lounge / dining room, kitchen with integrated appliances, separate utility, four good size bedrooms, ensuite and four piece bathroom at ground floor level. A fixed spiral staircase in the hallway gives access to a huge first floor loft area which includes three very spacious rooms, one of which is currently used as a bedroom.